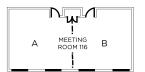

- 600 Mary Ave Waco, TX 76701

TOTAL SQ. FT. OF MEETING SPACE

15,000

SLEEPING ROOMS

182

| SPACE CHART            | Sq. Ft. |
|------------------------|---------|
| Total Ballroom         | 7,360   |
| Ballroom A             | 1,295   |
| Ballroom B             | 1,205   |
| Ballroom C             | 2,351   |
| Ballroom D             | 1,301   |
| Ballroom E             | 1,208   |
| Total Meeting Room 116 | 1,066   |
| Meeting Room 116 A     | 560     |
| Meeting Room 116 B     | 506     |
| Prefunction            | 3,760   |