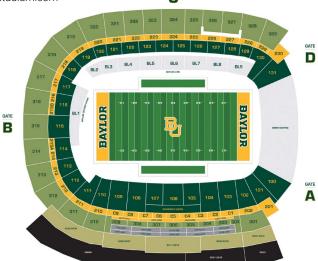

• 1001 S M.L.K. Jr Blvd • Waco, TX 76704

1 254-710-1000 mclanestadium.com

**TOTAL SEATS: 45,140** 

500 - PRESIDENTIAL/MEDIA LEVEL S500-S508 **400 - SUITE LEVEL** S401-S436 300 - LOGE LEVEL 300 - UPPER LEVEL SECTIONS 301-329 200 - CLUB LEVEL SECTIONS 201-230, C1-C9, L201-L212, 301-329 100 - LOWER LEVEL SECTIONS 100-131

S - SERVICE LEVEL SECTIONS BL1-BL9, BERM SEATING

cLane Stadium is a 45,140seat outdoor arena located on the Baylor University campus. This \$266 million, state-of-the-art multifunctional facility hosts world-class music, family, and sporting events throughout the year in addition to