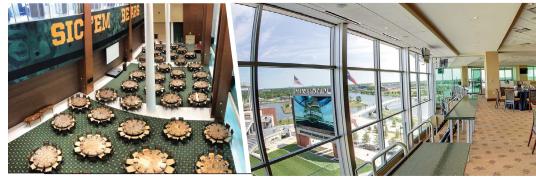

- 1001 S M.L.K. Jr Blvd Waco, TX 76704
- 254-710-1000
- invitedclubs.com/clubs/baylor-club

ocated in McLane Stadium, the Baylor Club is an exclusive private club with multiple event spaces accommodating from 10-1,200 guests.

| SPACE CHART       | Level | Banquet | Reception | Highlights                                                                                                                   |
|-------------------|-------|---------|-----------|------------------------------------------------------------------------------------------------------------------------------|
| Ballroom          | 200   | 400     | 500       | 40' ceilings, floor-to-ceiling windows with view of downtown, built-in a/v capabilities; ideal for galas, weddings, and more |
| Suite Lounge      | 400   | 250     | 350       | 30' ceilings, floor-to-ceiling windows overlooking downtown; ideal for business meetings,, receptions, formal dinners        |
| North Lounge      | 400   | 80      | 110       | Floor-to-ceiling windows, view of downtown, outdoor patio overlooking field; ideal for smaller meetings, receptions/dinners  |
| President's Suite | 500   | 80      | 150       | Premier space with outdoor balcony and stunning views of the field, Baylor's campus, and downtown; ideal for special events  |
| Press Lounge      | 500   | 110     | -         | Views of downtown and the field; great for casual business meetings, trainings & luncheons                                   |
| Private Suites    | 500   | 30      | -         | Both suites have views of field; perfect for small receptions, intimate dinners, board meetings, and more                    |