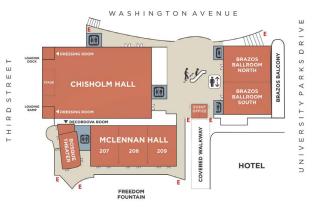

♀ 100 Washington Avenue • Waco, TX 76701

**TOTAL SQUARE FEET: 144,000** 

| UPPER LEVEL                              | Sq. Ft. | Theater | Banquet Rounds | Classroom |
|------------------------------------------|---------|---------|----------------|-----------|
| Chisholm Hall                            | 32,976  | 2,600   | 1,472          | 1,200     |
| McLennan Hall                            | 15,000  | 1,200   | 680            | 500       |
| 1/3 McLennan                             | 5,000   | 340     | 160            | 180       |
| 2/3 McLennan                             | 10,000  | 800     | 416            | 300       |
| Brazos Ballroom                          | 13,818  | 1,170   | 624            | 500       |
| Brazos North                             | 7,252   | 624     | 328            | 308       |
| Brazos South                             | 6,566   | 546     | 304            | 264       |
| Bosque Theater (subject to availability) | 2,021   | 191     | -              | -         |
| DeCordova Room (subject to availability) | 698     | 47      | 24             | 24        |
| Event Office                             | 864     | 64      | 32             | 48        |

## **UPPER LEVEL**

FRANKLIN AVENUE