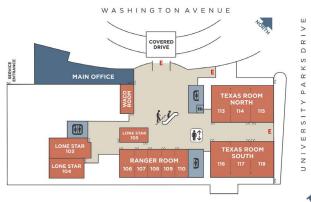

| LOWER LEVEL         | Sq. Ft. | Theater | Banquet Rounds            | Classroom |
|---------------------|---------|---------|---------------------------|-----------|
| Texas North 113-115 | 4,488   | 306     | 200                       | 176       |
| Texas North 113     | 1,428   | 100     | 64                        | 48        |
| Texas North 114     | 1,530   | 100     | 64                        | 64        |
| Texas North 115     | 1,632   | 100     | 64                        | 64        |
| Texas South 116-118 | 4,576   | 304     | 208                       | 176       |
| Texas South 116     | 1,404   | 100     | 64                        | 48        |
| Texas South 117     | 1,560   | 100     | 64                        | 64        |
| Texas South 118     | 1,612   | 100     | 64                        | 64        |
| Ranger Rooms        | 3,332   | 250     | 160                       | 140       |
| Lone Star 103       | 1,540   | 100     | 64                        | 52        |
| Lone Star 104       | 1,372   | 90      | 64                        | 40        |
| Lone Star 105       | 780     | 44      | 32                        | 36        |
| Waco Room           | 763     | Cor     | nference table seating fo | or 28     |

## **LOWER LEVEL**

13

4

- 4601 Bosque Blvd Waco, TX 76710
- 1 254-776-1660 extracoeventscenter.com

MULTI-USE EVENT COMPLEX

he Extraco Events Center is the hub for Entertainment events in Waco. Together the 3 large facilities host over 300 events a year with an estimated attendance of over 420,000.