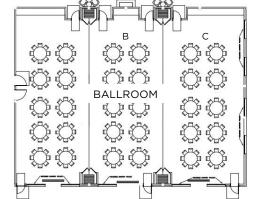

- 600 Mary Ave Waco, TX 76701

TOTAL SQ. FT. OF MEETING SPACE

15,000

SLEEPING ROOMS

182

| SPACE CHART            | Sq. Ft. |
|------------------------|---------|
| Total Ballroom         | 7,360   |
| Ballroom A             | 1,295   |
| Ballroom B             | 1,205   |
| Ballroom C             | 2,351   |
| Ballroom D             | 1,301   |
| Ballroom E             | 1,208   |
| Total Meeting Room 116 | 1,066   |
| Meeting Room 116 A     | 560     |
| Meeting Room 116 B     | 506     |
| Prefunction            | 3,760   |