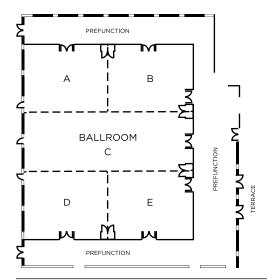

- 600 Mary Ave Waco, TX 76701

TOTAL SQ. FT. OF MEETING SPACE

15,000

SLEEPING ROOMS

182

| SPACE CHART            | Sq. Ft. |
|------------------------|---------|
| Total Ballroom         | 7,360   |
| Ballroom A             | 1,295   |
| Ballroom B             | 1,205   |
| Ballroom C             | 2,351   |
| Ballroom D             | 1,301   |
| Ballroom E             | 1,208   |
| Total Meeting Room 116 | 1,066   |
| Meeting Room 116 A     | 560     |
| Meeting Room 116 B     | 506     |
| Prefunction            | 3,760   |