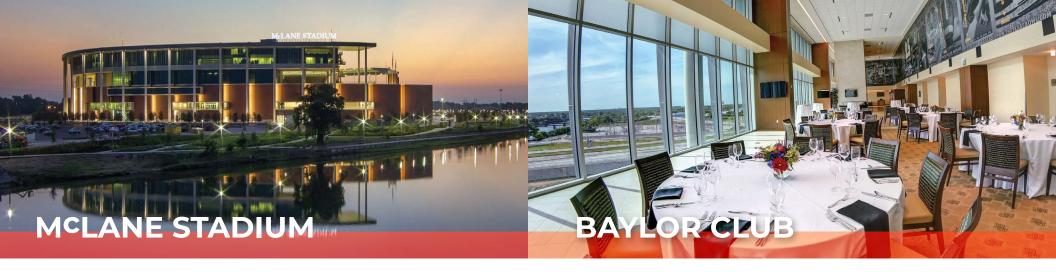

• 1001 S M.L.K. Jr Blvd • Waco, TX 76704

1 254-710-1000 mclanestadium.com

**TOTAL SEATS: 45,140** 

500 - PRESIDENTIAL/MEDIA LEVEL S500-S508 **400 - SUITE LEVEL** S401-S436 300 - LOGE LEVEL 300 - UPPER LEVEL SECTIONS 301-329 200 - CLUB LEVEL SECTIONS 201-230, C1-C9, L201-L212, 301-329 100 - LOWER LEVEL SECTIONS 100-131

S - SERVICE LEVEL SECTIONS BL1-BL9, BERM SEATING

cLane Stadium is a 45,140seat outdoor arena located on the Baylor University campus. This \$266 million, state-of-the-art multifunctional facility hosts world-class music, family, and sporting events throughout the year in addition to

- 1001 S M.L.K. Jr Blvd Waco, TX 76704
- 254-710-1000
- invitedclubs.com/clubs/baylor-club

ocated in McLane Stadium, the Baylor Club is an exclusive private club with multiple event spaces accommodating from 10-1,200 guests.