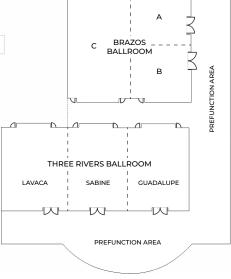

1 254-754-8484 waco.hilton.com

8,142

SLEEPING ROOMS

| SPACE CHART                    | Sq. Ft. | Theater | Banquet Rounds | Classroom |
|--------------------------------|---------|---------|----------------|-----------|
| Three Rivers Ballroom          | 3,420   | 220     | 180            | 300       |
| Brazos Ballroom                | 3,249   | 200     | 160            | 300       |
| Brazos C                       | 1,620   | 100     | 80             | 140       |
| Guadalupe Room                 | 1,140   | 60      | 55             | 90        |
| Lavaca Room                    | 1,140   | 60      | 55             | 90        |
| Sabine Room                    | 1,140   | 60      | 55             | 100       |
| Brazos A                       | 810     | 40      | 40             | 70        |
| Brazos B                       | 810     | 40      | 40             | 70        |
| Skyline Room                   | 888     | -       | 20             | 20        |
| Rio Grande Executive Boardroom | 594     |         |                |           |