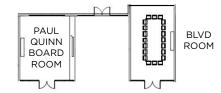

- 110 S M.L.K. Jr Blvd, Building A Waco, Texas, 76704

SLEEPING ROOMS 130 TOTAL SQ. FT. OF MEETING SPACE 6,300

| SPACE CHART           | Sq. Ft. | Reception | Theater | Banquet | Classroom | U-Shape | Conference |
|-----------------------|---------|-----------|---------|---------|-----------|---------|------------|
| Lovers Leap Ballroom  | 4,500   | 500       | 474     | 375     | -         | -       | -          |
| Revival Room (A)      | 1,500   | 167       | 158     | 125     | 103       | 42      | 38         |
| Bridges Room (B)      | 1,500   | -         | 158     | 125     | 103       | 42      | 38         |
| Magnolia Room (C)     | 1,500   | -         | 158     | 125     | 103       | 42      | 38         |
| Paul Quinn Board Room | 495     | -         | -       | -       | -         | -       | 20         |
| Blvd Room             | 400     | -         | -       | -       | -         | -       | 20         |