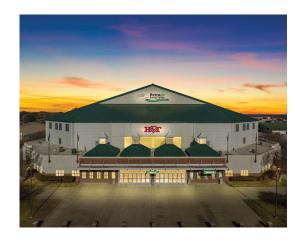

### **EXTRACO COLISEUM**

The Extraco Coliseum has one of the largest indoor arenas located in Central Texas. The air conditioned, multi-purpose facility contains a seating capacity of over 9,000 with a 310' x 125' arena floor. Events have the option to utilize the dirt arena or have the dirt removed if they prefer a concrete floor. The Extraco Coliseum has 4 concessions areas, access to dressing rooms, and free WiFi.