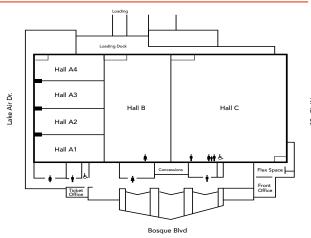

## **UPPER LEVEL**

FRANKLIN AVENUE

## **LOWER LEVEL**

13

4

- 4601 Bosque Blvd Waco, TX 76710
- 1 254-776-1660 extracoeventscenter.com

MULTI-USE EVENT COMPLEX

he Extraco Events Center is the hub for Entertainment events in Waco. Together the 3 large facilities host over 300 events a year with an estimated attendance of over 420,000.