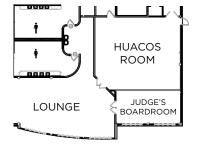

# SPECIAL ACTIVITIES

for groups or spouses

211 Clay Ave • Waco, TX 76706

1 254-754-7000 hotelindigo.com/hotels/us/en/waco/actin/hoteldetail

TOTAL SQ. FT. OF MEETING SPACE 1,630

SLEEPING ROOMS

111

| SPACE CHART       | Sq. Ft. | Capacity |
|-------------------|---------|----------|
| Huacos Room       | 1,144   | 100      |
| Judge's Boardroom | 486     | 12       |